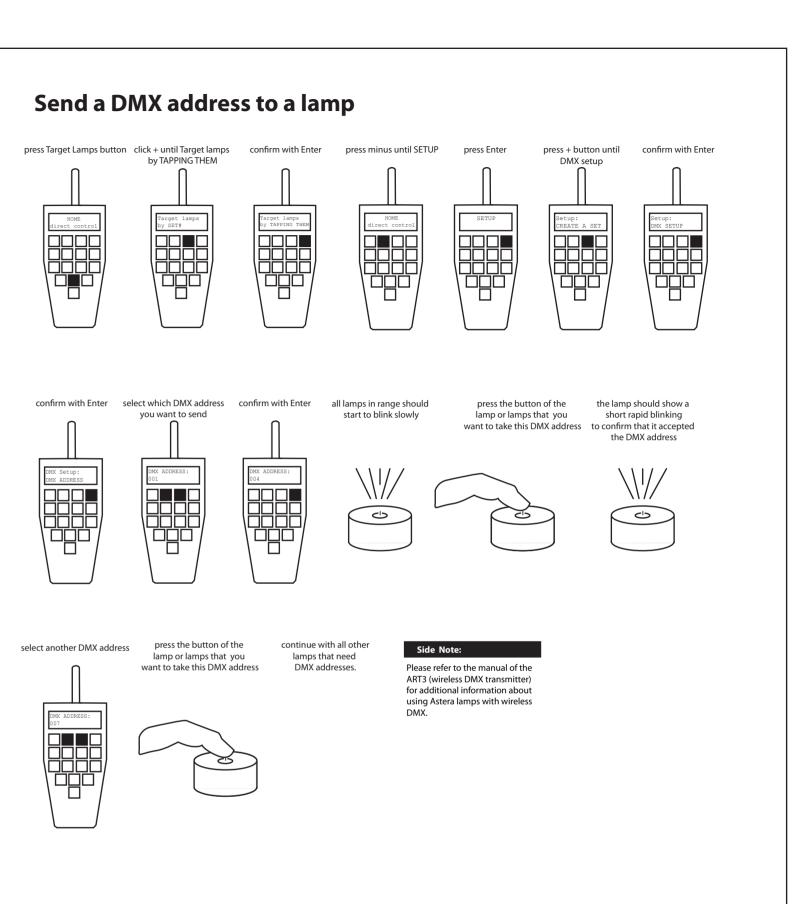

This button lets you return to the

quickly return home when lost

It can be pressed from anywhere

work while in HOME/direct control.

Side Note:

cosists out of 1-4 colors.

next chapter.

to change another color

GREEN GREEN

INTENSITY: 80%

These colors will be set in the

press another button set color with + and - confirm with

Color C2:
YELLOW

instead of Intensity you can chance

the Power Scheme of the lamps.

refer to the user manual booklet

for information about that.

Advanced:

- 11 standard colors

- 255 index colors

Each program except RAINBOW

inside the menu.

to save program

GREEN

INTENSITY:

top-level navigation. Use it to

**MEMORY** programs

ARC2 quick start guide v1.5 - © 2011