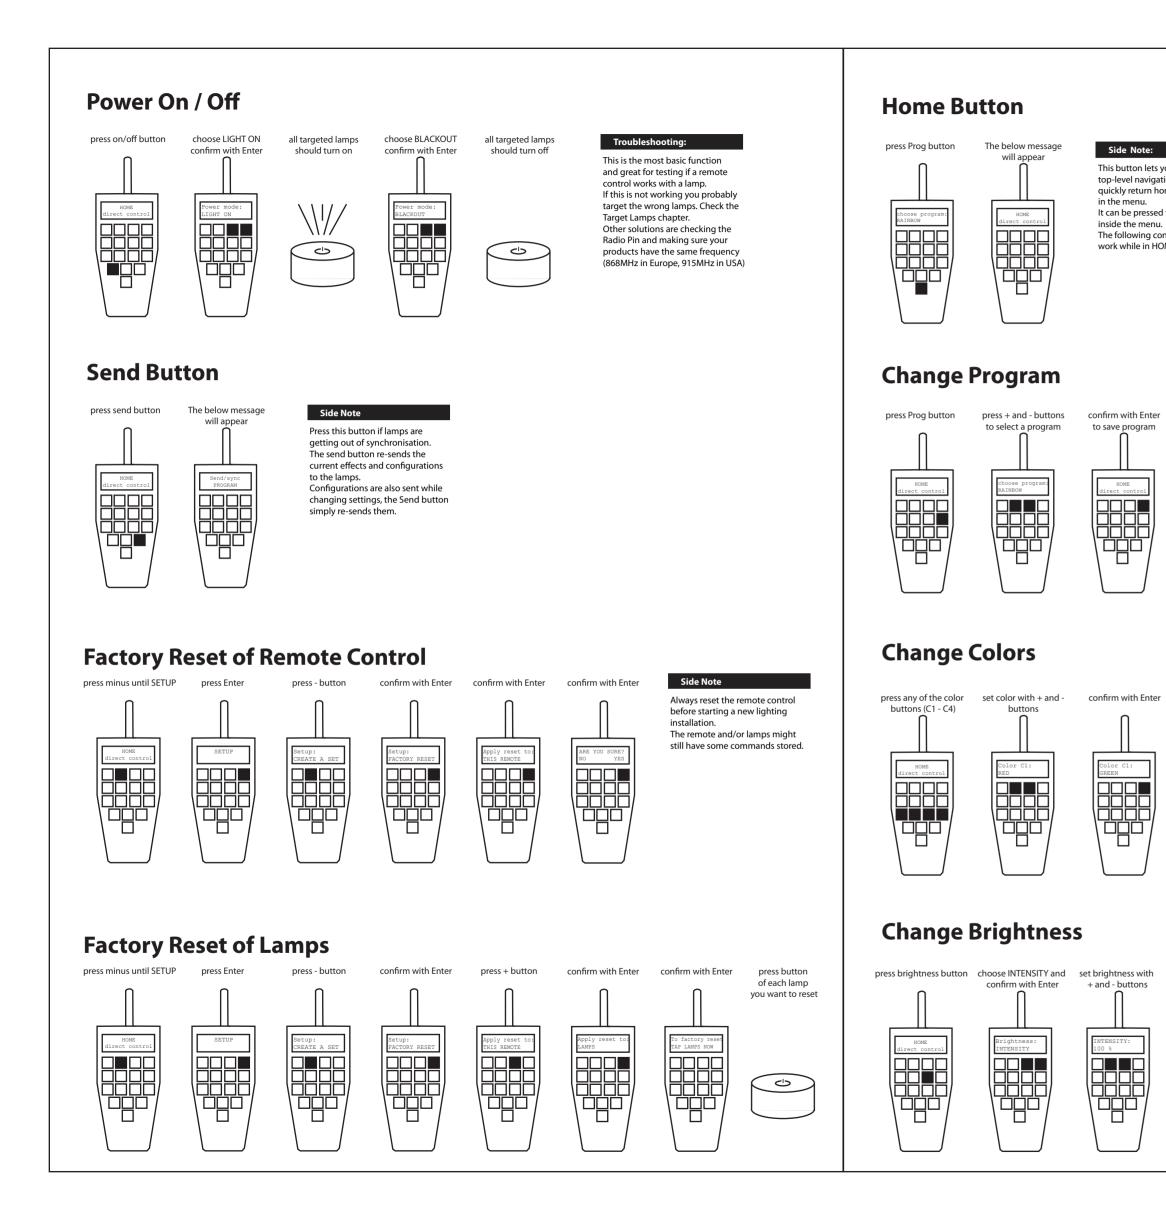

This button lets you return to the

quickly return home when lost

It can be pressed from anywhere

work while in HOME/direct control.

Side Note:

cosists out of 1-4 colors.

next chapter.

to change another color