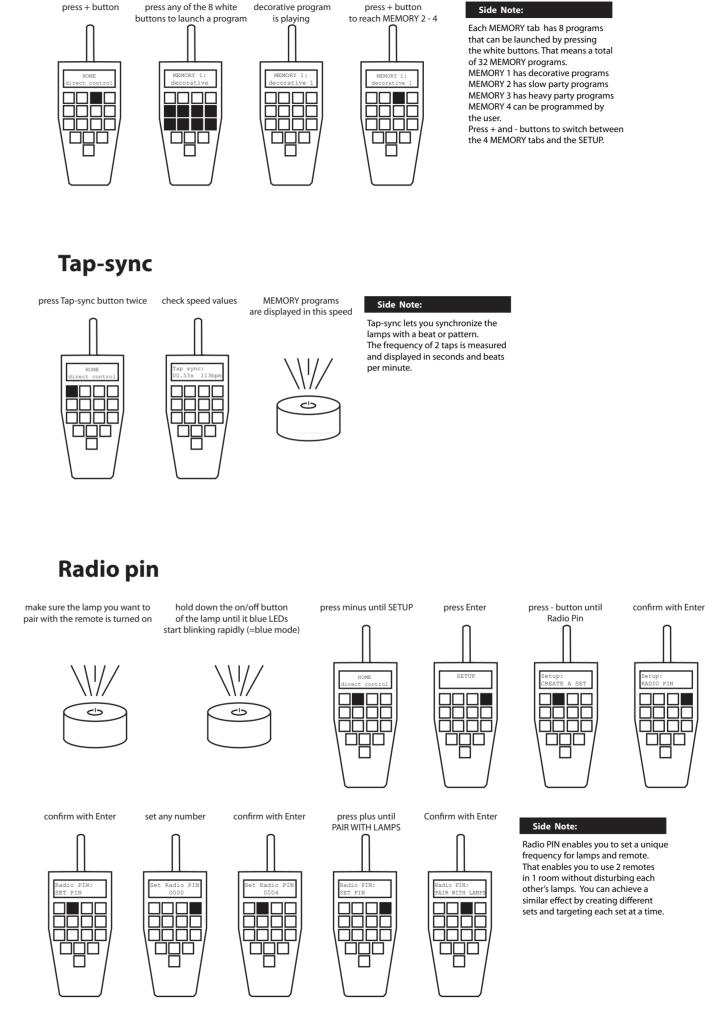

INTENSITY:

top-level navigation. Use it to

**MEMORY** programs

ARC2 quick start guide v1.5 - © 2011