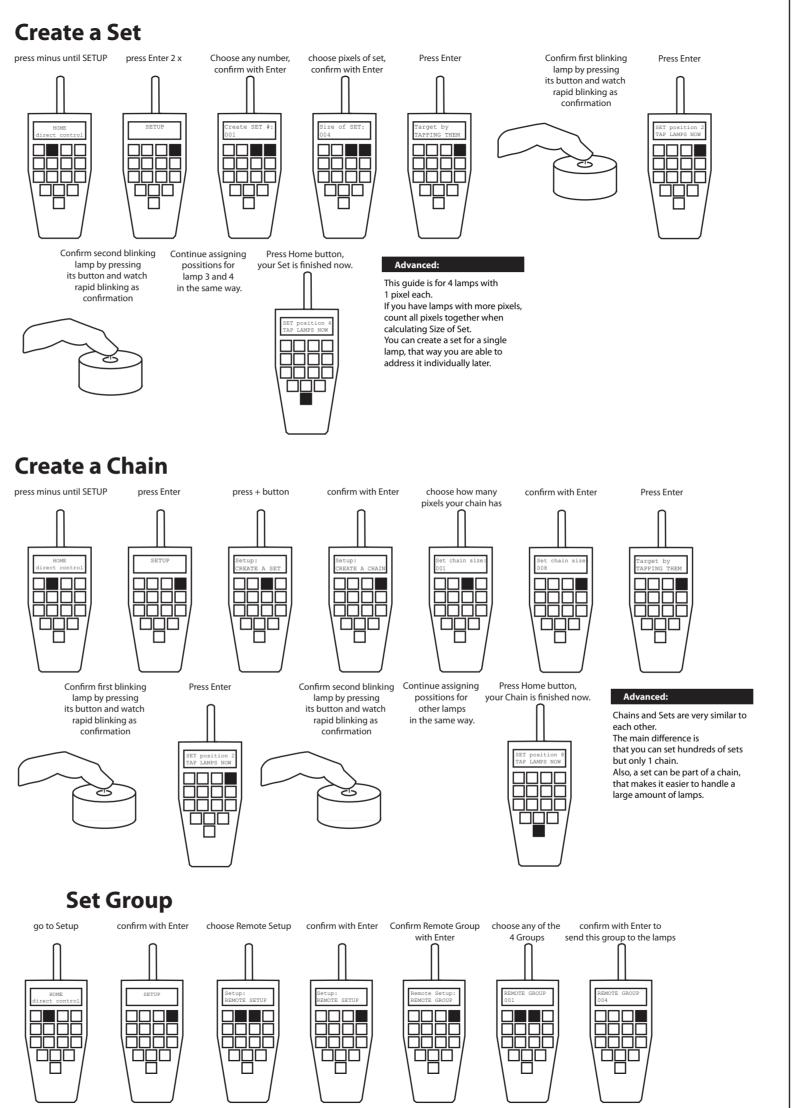

This button lets you return to the

quickly return home when lost

It can be pressed from anywhere

work while in HOME/direct control.

Side Note:

cosists out of 1-4 colors.

next chapter.

to change another color

GREEN GREEN

INTENSITY: 80%

These colors will be set in the

press another button set color with + and - confirm with

Color C2:
YELLOW

instead of Intensity you can chance

the Power Scheme of the lamps.

refer to the user manual booklet

for information about that.

Advanced:

- 11 standard colors

- 255 index colors

Each program except RAINBOW

inside the menu.

to save program

GREEN

INTENSITY:

top-level navigation. Use it to







**MEMORY** programs



ARC2 quick start guide v1.5 - © 2011