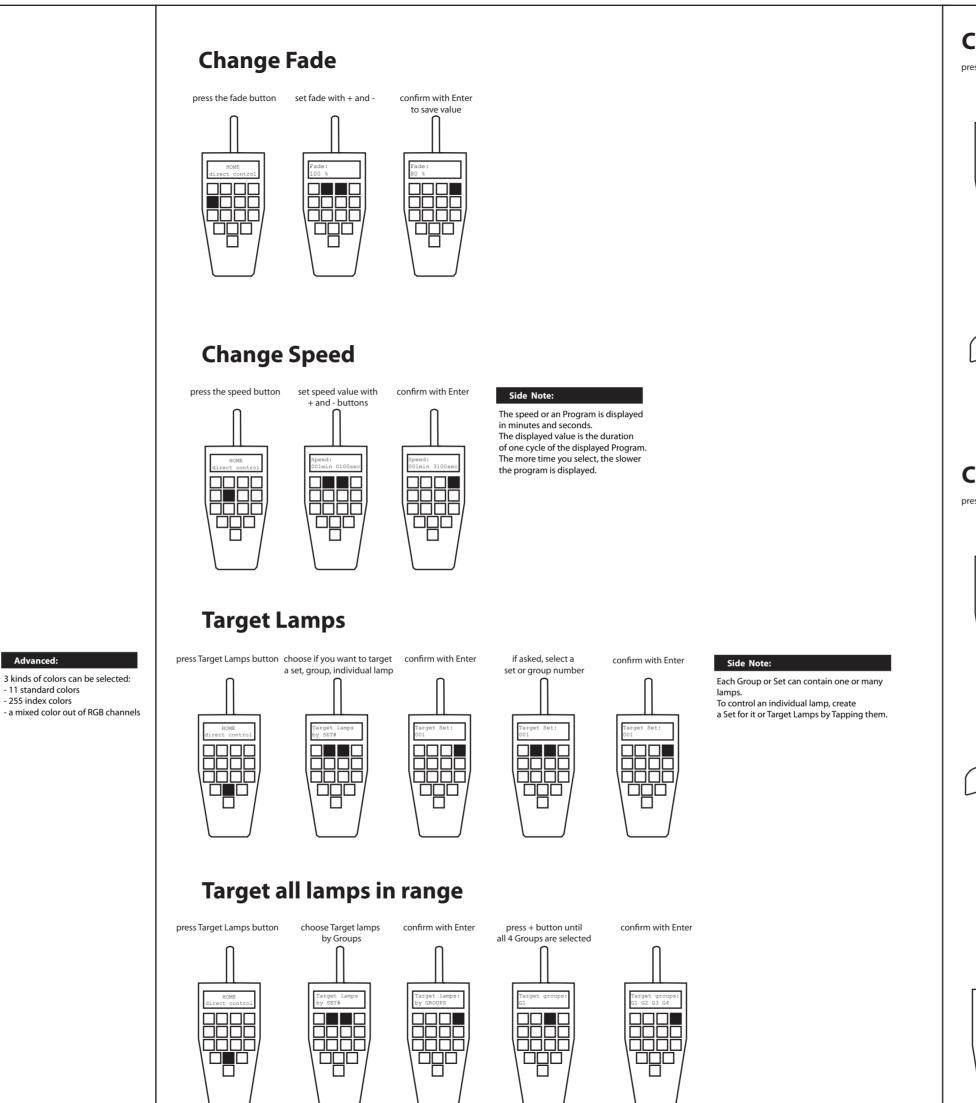

for information about that.

Advanced:

- 11 standard colors

- 255 index colors

Each program except RAINBOW

inside the menu.

to save program

GREEN